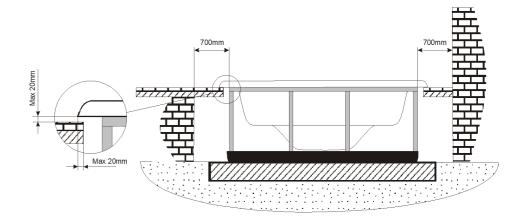

## WARNING:

It's essential to keep a minimum clearance access of **700mm** all around.

According to our policy of continuous improvement, dimensions, features or components of this product can be partially or completely changedwithout prior notice.