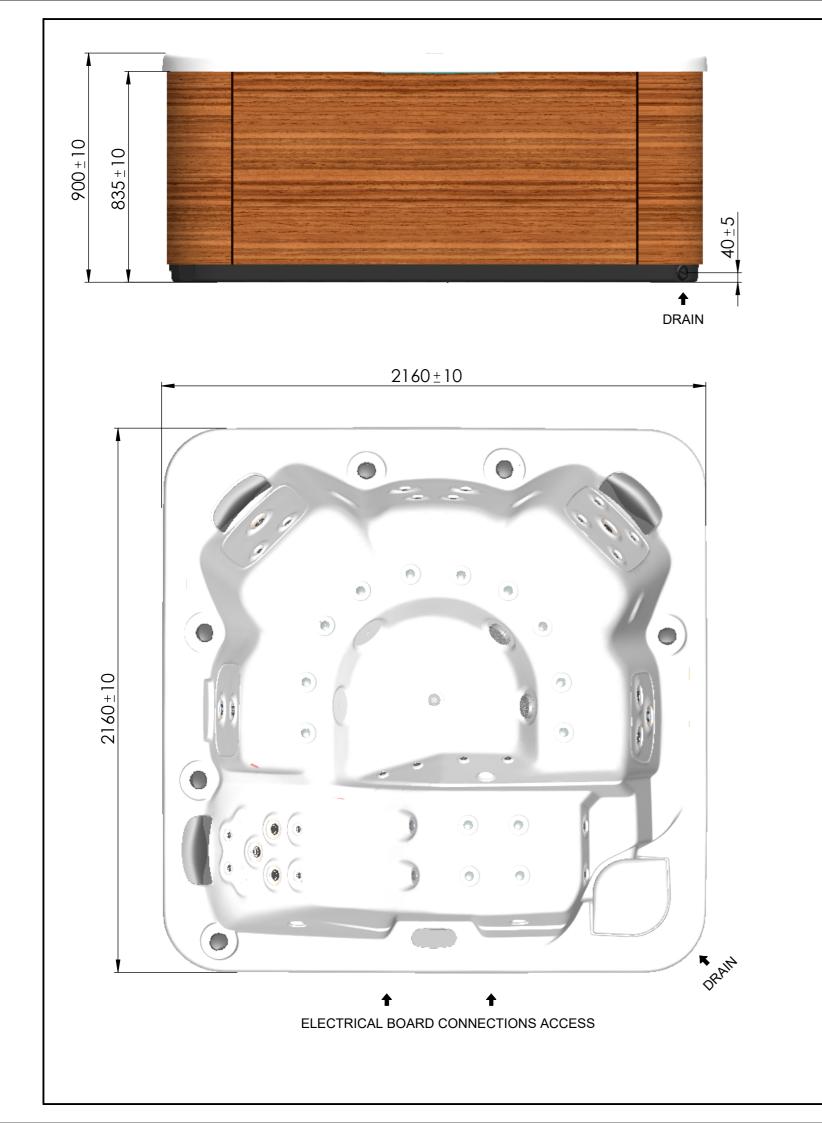

## WARNING:

It's essential to keep a minimum clearance access of **700mm** all around.

According to our policy of continuous improvement, dimensions, features or components of this product can be partially or completely changedwithout prior notice.

It's Customer responsibility to verify that this is the last version of the drawing

| 01                                                                                                                                                                                  | 20/11/2019                              | I.Rica  | Drain position modified |            |       |      |             |
|-------------------------------------------------------------------------------------------------------------------------------------------------------------------------------------|-----------------------------------------|---------|-------------------------|------------|-------|------|-------------|
| Change No.                                                                                                                                                                          | Date                                    | Name    | Modification            |            |       |      |             |
| Remarks                                                                                                                                                                             |                                         |         |                         | COMMERCIAL |       |      |             |
| Dimensions in mm. General Tolerances +/- 10mm                                                                                                                                       |                                         |         |                         | COMMERCIAL |       |      |             |
| Drawn                                                                                                                                                                               | 20/11/2019                              | I.Rica  |                         |            |       | Rev. | First Angle |
| Checked                                                                                                                                                                             | 20/11/2019                              | V. Saiz | IBER                    | SDA        |       |      | Projection  |
| Scale 1:15                                                                                                                                                                          | General Tolerance<br>DIN 7168 ISO 2768g |         | IDEN                    | SFA        | 69124 | 01   | 1 1 1       |
| Sheet 1/2                                                                                                                                                                           |                                         |         |                         |            |       |      |             |
| Property of IBERSPA S.L. Avda. Plà d'Urgell 2-8 25200 Cervera, Spain. Don't use without permission. Keep this information confidential and use it solely for the permitted purpose. |                                         |         |                         |            |       |      |             |