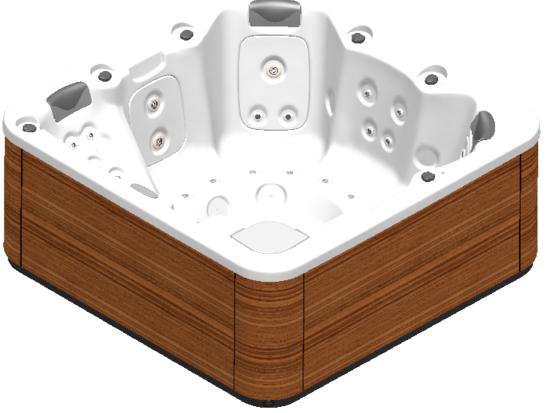

## WARNING:

It's essential to keep a minimum clearance access of **700mm** all around.



According to our policy of continuous improvement, dimensions, features or components of this product can be partially or completely changedwithout prior notice.

It's Customer responsibility to verify that this is the last version of the drawing

| 01                                                                                                                                                                                  | 20/11/2019                              | I.Rica  | Drain position modified |            |       |      |             |
|----------------------------------------------------------------------------------------------------------------------------------------------------------