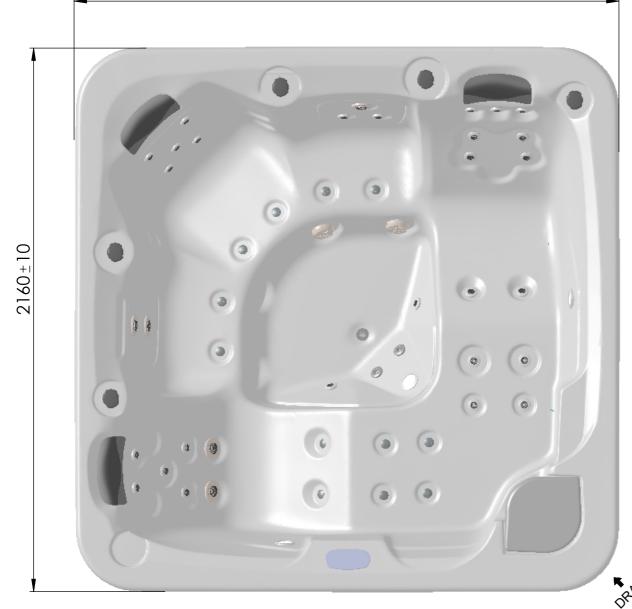

It's Customer responsibility to verify that this is the last version of the drawing

| 01                                                                                                                                                                                  | 20/11/2019        | IRICA  | Modified drain position |            |       |      |             |
|-------------------------------------------------------------------------------------------------------------------------------------------------------------------------------------|-------------------|--------|-------------------------|------------|-------|------|-------------|
| Change No.                                                                                                                                                                          | Date              | Name   | Modification            |            |       |      |             |
| Remarks Dimensions in mm. General Tolerances +/- 10mm                                                                                                                               |                   |        |                         | COMMERCIAL |       |      |             |
| Drawn                                                                                                                                                                               | 20/11/2019        | I.RICA |                         |            |       | Rev. | First Angle |
| Checked                                                                                                                                                                             | 20/11/2019        | V.Saiz | IDED                    | ÉDA        |       |      | Projection  |
| Scale 1:15                                                                                                                                                                          | DIN 7400 100 0700 |        | IBERSPA                 |            | 69122 | 01   |             |
| Sheet 1/2                                                                                                                                                                           |                   |        |                         |            |       |      | 7 \$        |
| Property of IBERSPA S.L. Avda. Plà d'Urgell 2-8 25200 Cervera, Spain. Don't use without permission. Keep this information confidential and use it solely for the permitted purpose. |                   |        |                         |            |       |      |             |