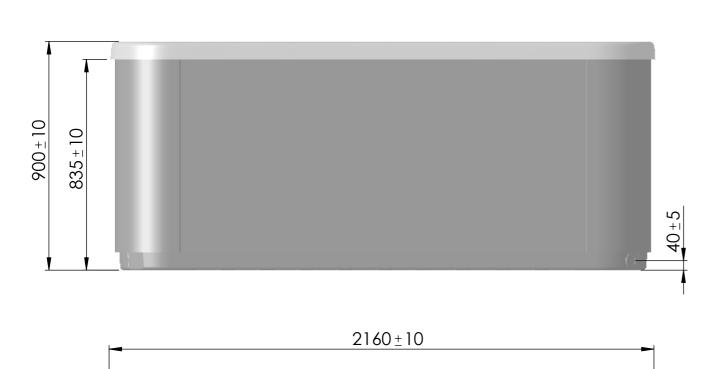

It's Customer responsibility to verify that this is the last version of the drawing

| 01                                                                                                                                                                                  | 20/11/2019        | IRICA  | Modified drain position |            |       |      |             |
|-------------------------------------------------------------------------------------------------------------------------------------------------------------------------------------|-------------------|--------|-------------------------|------------|-------|------|-------------|
| Change No.                                                                                                                                                                          | Date              | Name   | Modification            |            |       |      |             |
| Remarks Dimensions in mm. General Tolerances +/- 10mm                                                                                                                               |                   |        |                         | COMMERCIAL |       |      |             |
| Drawn                                                                                                                                                                               | 20/11/2019        | I.RICA |                         |            |       | Rev. | First Angle |
| Checked                                                                                                                                                                             | 20/11/2019        | V.Saiz | IDED                    | ÉDA        |       |      | Projection  |
| Scale 1:15                                                                                                                                                                          | DIN 7400 100 0700 |        | IBERSPA                 |            | 69122 | 01   |             |
| Sheet 1/2                                                                                                                                                                           |                   |        |                         |            |       |      | 7 \$        |
| Property of IBERSPA S.L. Avda. Plà d'Urgell 2-8 25200 Cervera, Spain. Don't use without permission. Keep this information confidential and use it solely for the permitted purpose. |                   |        |                         |            |       |      |             |