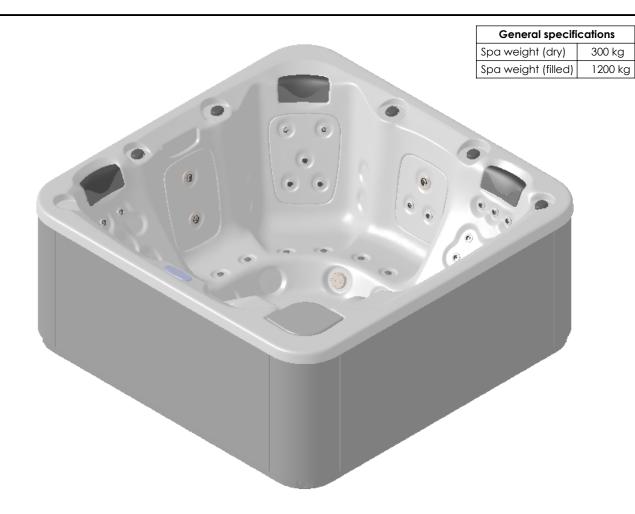

It's Customer responsibility to verify that this is the last version of the drawing

| 01                                                                                                                                                                                  | 20/11/2019        | IRICA  | Modified drain position |            |       |      |             |
|-------------------------------------------------------------------------------------------------------------------------------------------------------------------------------------|-------------------|--------|-------------------------|------------|-------|------|-------------|
| Change No.                                                                                                                                                                          | Date              | Name   | Modification            |            |       |      |             |
| Remarks Dimensions in mm. General Tolerances +/- 10mm                                                                                                                               |                   |        |                         | COMMERCIAL |       |      |             |
| Drawn                                                                                                                                                                               | 20/11/2019        | I.RICA |                         |            |       | Rev. | First Angle |
| Checked                                                                                                                                                                             | 20/11/2019        | V.Saiz | IDED                    | ÉDA        |       |      | Projection  |
| Scale 1:15                                                                                                                                                                          | DIN 7400 100 0700 |        | IBERSPA                 |            | 69122 | 01   |             |
| Sheet 1/2                                                                                                                                                                           |                   |        |                         |            |       |      | 7 \$        |
| Property of IBERSPA S.L. Avda. Plà d'Urgell 2-8 25200 Cervera, Spain. Don't use without permission. Keep this information confidential and use it solely for the permitted purpose. |                   |        |                         |            |       |      |             |