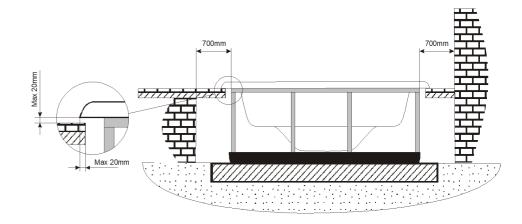

**ELECTRICAL BOARD CONNECTIONS ACCESS** 

## WARNING:

It's essential to keep a minimum clearance access of **700mm** all around.

According to our policy of continuous improvement, dimensions, features or components of this product can be partially or completely changedwithout prior notice.